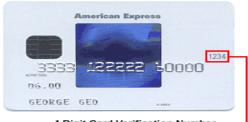

#### ADDITIONAL CREDIT CARD INFORMATION—CVV2 NUMBER

#### How to find your credit card's CVV2 number:

On a **Visa** or **MasterCard**, please turn your card over and look in the signature strip. You will find (either the entire 16-digit string of your card number, OR just the last 4 digits), followed by a space, followed by a 3-digit number. That 3-digit number is your CVV2 number (see below). On **American Express** Cards, the CVV2 number is a 4-digit number that appears above the end of your card number

#### What is CVV2?

CVV2 is a security measure we require for all transactions. Since a CVV2 number is listed on your credit card, but is not stored anywhere, the only way to know the correct CVV2 number for your credit card is to physically have possession of the card itself. All VISA, MasterCard and American Express cards made in the United States in the past 5 years have a CVV2 number.

# **American Express:**

American Express cards show the CVV2 printed above and to the right of the imprinted card number on the front of the card.

4 Digit Card Verification Number

NOTE: For European or Asian credit cards that do not have a CVV2 number, please enter 000 as your CVV2 number.