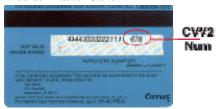

#### ADDITIONAL CREDIT CARD INFORMATION—CVV2 NUMBER

#### How to find your credit card's CVV2 number:

On a **Visa** or **MasterCard**, please turn your card over and look in the signature strip. You will find (either the entire 16-digit string of your card number, OR just the last 4 digits), followed by a space, followed by a 3-digit number. That 3-digit number is your CVV2 number (see below). On **American Express** Cards, the CVV2 number is a 4-digit number that appears above the end of your card number

#### What is CVV2?

CVV2 is a security measure we require for all transactions. Since a CVV2 number is listed on your credit card, but is not stored anywhere, the only way to know the correct CVV2 number for your credit card is to physically have possession of the card itself. All VISA, MasterCard and American Express cards made in the United States in the past 5 years have a CVV2 number.

#### Visa & MasterCard:

This number is printed on MasterCard and Visa cards in the signature area of the back of the card. (it is the last 3 digits AFTER the credit card number in the signature area of the card). If you cannot read your cvv2 number, you will have to contact the issuing institution.